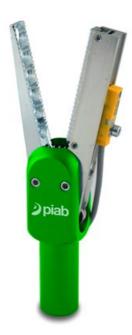

## GRZ 20-16 LCT-P8 Sprue/Part Plier with long knurled jaw and PNP sensor with plug

- The Standard-Type jaws come with a knurled pattern on the jaw-face to better grip the sprue / part.
- Single action spring return function.
- Fully compatible with SAS's modular EOAT/gripper system.
- Anodized Finish.
- Requirement Maximum air pressure 87 psi (6 bar).
- Requirement filtered dry air.